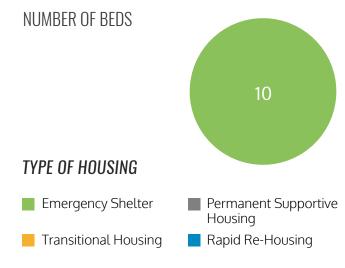

#### **2019 HOUSING INVENTORY:**

NUMBER OF BEDS

#### TYPE OF HOUSING

- Emergency Shelter
- Transitional Housing
- Permanent Supportive Housing
- Rapid Re-Housing