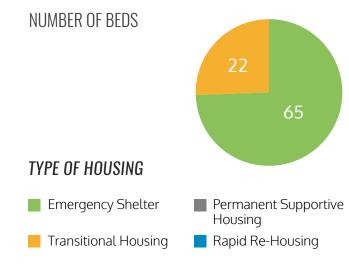

#### **2019 HOUSING INVENTORY:**

NUMBER OF BEDS

#### TYPE OF HOUSING

- Emergency Shelter
- Transitional Housing
- Permanent Supportive Housing
- Rapid Re-Housing