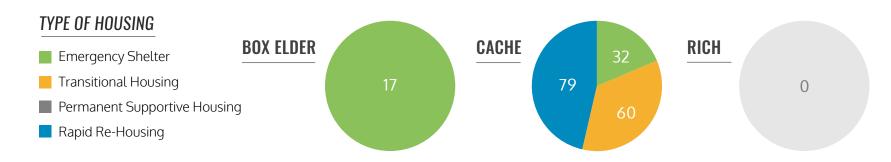

#### TYPE OF HOUSING

- Emergency Shelter
- Transitional Housing
- Permanent Supportive Housing
- Rapid Re-Housing