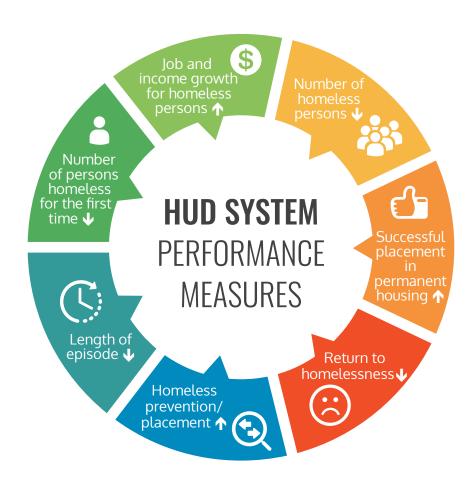

### **PERFORMANCE MEASURES**

For many years, HUD has reviewed the impact of its funds on reducing homelessness on a program-by-program basis. As a result, it has been difficult to gain an accurate and comprehensive community-level understanding of the performance of the homelessness services system. To address this need and comply with the HEARTH Act, HUD has developed several system-level performance measures to be reported on by a Continuum of Care (CoC) as a whole. These measures help CoCs more accurately measure their impacts, successes, and challenges in order to inform strategic decisions in the development of the homeless system. The graphic to the right shows the HUD System Performance Measures that have been identified as particularly significant in considering homeless services in Utah. This report covers the time period of October 1, 2017 to September 30, 2018.