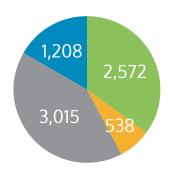

| time •                                                                                                                                                                                                                                         | OCTOBER 1, 2016<br>TO SEPTEMBER 30,<br>2017 | OCTOBER 1, 2017<br>TO SEPTEMBER 30,<br>2018 | DIFFERENCE | PERCENT<br>CHANGE |
|------------------------------------------------------------------------------------------------------------------------------------------------------------------------------------------------------------------------------------------------|---------------------------------------------|---------------------------------------------|------------|-------------------|
| SALT LAKE COC                                                                                                                                                                                                                                  |                                             |                                             |            |                   |
| Universe: Person with entries into emergency shelter, safe haven, transitional housing, or permanent housing during the reporting period.                                                                                                      | 9,743                                       | 10,899                                      | 1,156      | 12%               |
| Of persons in universe, those who were in emergency shelter, safe haven, transitional housing, or permanent housing projects within 24 months prior to their entry during the reporting year.                                                  | 4,286                                       | 5,189                                       | 903        | 21%               |
| Of persons in universe, those who did not have entries in emergency shelter, safe haven, transitional housing, or permanent housing projects in the previous 24 months. (i.e. Number of persons experiencing homelessness for the first time.) | 5,457                                       | 5,710                                       | 253        | 5%                |
| MOUNTAINLAND COC                                                                                                                                                                                                                               |                                             |                                             |            |                   |
| Universe: Person with entries into emergency shelter, safe haven, transitional housing, or permanent housing during the reporting period.                                                                                                      | 1471                                        | 1246                                        | -225       | -15%              |
| Of persons in universe, those who were in emergency shelter, safe haven, transitional housing, or permanent housing projects within 24 months prior to their entry during the reporting year.                                                  | 361                                         | 290                                         | -71        | -20%              |
| Of persons in universe, those who did not have entries in emergency shelter, safe haven, transitional housing, or permanent housing projects in the previous 24 months. (i.e. Number of persons experiencing homelessness for the first time.) | 1,110                                       | 956                                         | -154       | -14%              |
| BALANCE OF STATE COC                                                                                                                                                                                                                           |                                             |                                             |            |                   |
| Universe: Person with entries into emergency shelter, safe haven, transitional housing, or permanent housing during the reporting period.                                                                                                      | 4,603                                       | 4711                                        | 108        | 2%                |
| Of persons in universe, those who were in emergency shelter, safe haven, transitional housing, or permanent housing projects within 24 months prior to their entry during the reporting year.                                                  | 1,037                                       | 1,448                                       | 411        | 40%               |
| Of persons in universe, those who did not have entries in emergency shelter, safe haven, transitional housing, or permanent housing projects in the previous 24 months. (i.e. Number of persons experiencing homelessness for the first time.) | 3,566                                       | 3,263                                       | -303       | -8%               |