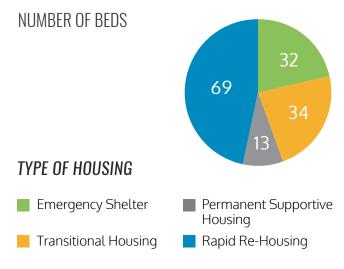

#### **2019 HOUSING INVENTORY:**

NUMBER OF BEDS

#### TYPE OF HOUSING

- Emergency Shelter
- Transitional Housing
- Permanent Supportive Housing
- Rapid Re-Housing