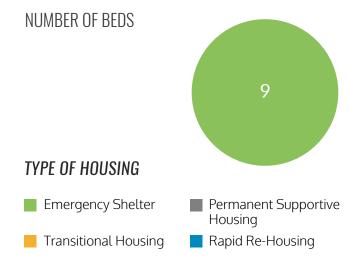

#### **2019 HOUSING INVENTORY:**

NUMBER OF BEDS

#### TYPE OF HOUSING

- Emergency Shelter
- Transitional Housing
- Permanent Supportive Housing
- Rapid Re-Housing