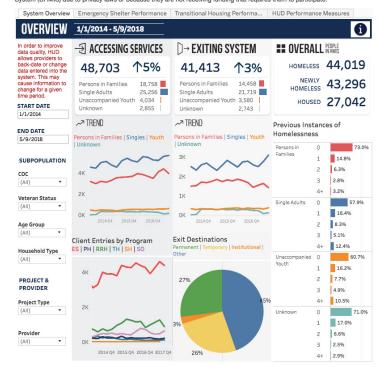

## **HOMELESS DATA DASHBOARD**

In 2017, the Housing and Community Development Division, in partnership with the state's Continua of Care (CoCs), launched a new data dashboard to make Utah's latest homelessness data available to the public and service providers (see "Utah's Approach to Homelessness" to learn more about CoCs). The data is searchable and sortable by date, location, service provider and more. The ability to access the most up-to-date information from around the state should help cities, counties, the state and nonprofit service providers to make wise policy and programming decisions and to react to changes and trends quickly.

Explore the dashboard at housing.utah.gov.

Please note that the information in the dashboard can change over time because providers can back-date or change data entered into the system to improve data quality. Therefore, data pulled at a certain point in time for a printed report may differ from the data that appears in the dashboard at a later date. Data in the dashboard is generally updated monthly.

#### **Homelessness Data Dashboard**

The scope of homelessness is difficult to measure and therefore some data may be duplicated. In order to measure this population, community leaders must rely on a variety of fluid data sources to inform them about trends, demographics, and outcomes. It should be noted that not all service providers enter information into the Utah Homeless Management Information System (UHMIS) due to privacy laws or because they are not receiving funding that requires them to participate.