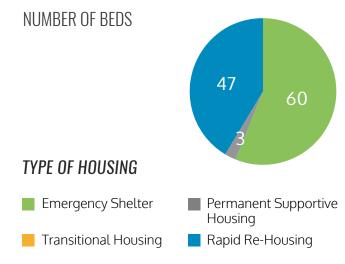

#### **2019 HOUSING INVENTORY:**

NUMBER OF BEDS

#### TYPE OF HOUSING

- Emergency Shelter
- Transitional Housing
- Permanent Supportive Housing
- Rapid Re-Housing