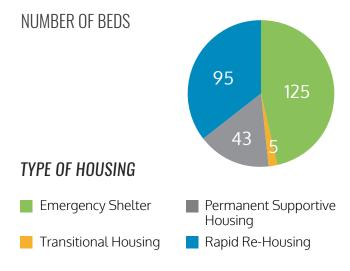

#### **2019 HOUSING INVENTORY:**

NUMBER OF BEDS

#### TYPE OF HOUSING

- Emergency Shelter
- Transitional Housing
- Permanent Supportive Housing
- Rapid Re-Housing