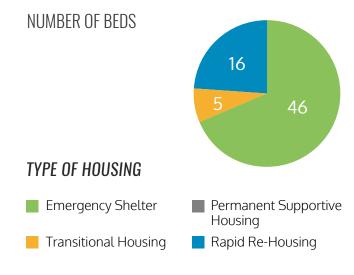

#### **2019 HOUSING INVENTORY:**

NUMBER OF BEDS

#### TYPE OF HOUSING

- Emergency Shelter
- Transitional Housing
- Permanent Supportive Housing
- Rapid Re-Housing