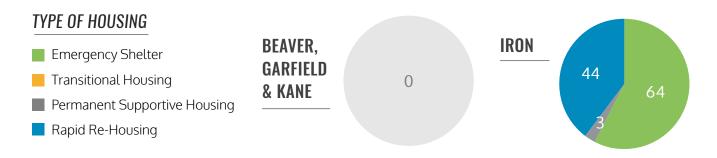

| Households no children     | 0         | 9        | 0    | 144                  | 391                |
|             | Total                      | 0         | 9        | 0    | 145                  | 392                |
| Total       | Family of adult and minor  | 4         | 4        | 5    | 90                   | 260                |
|             | Households only children   | 0         | 0        | 0    | 7                    | 10                 |
|             | Households no children     | 15        | 29       | 16   | 478                  | 1891               |
|             | Total                      | 19        | 33       | 21   | 575                  | 2,161              |



## BEAVER, GARFIELD, IRON & KANE COUNTIES

#### **2019 HOUSING INVENTORY:** NUMBER OF BEDS



#### **HOMELESS SUBPOPULATIONS: 2019 PIT COUNT**

|                                                                 | BEAVER, GARFIELD & KA | ANE NUMBER OF PERSONS | IRON NUMBER OF PERSONS |             |  |
|-----------------------------------------------------------------|-----------------------|-----------------------|------------------------|-------------|--|
| SUBPOPULATION                                                   | Sheltered             | Unsheltered           | Sheltered              | Unsheltered |  |
| Survivors of Domestic Violence (Adults and Minors)              | 0                     | 0                     | 21                     | 0           |  |
| Survivors of Domestic Violence (Adults Only)                    | 0                     | 0                     |