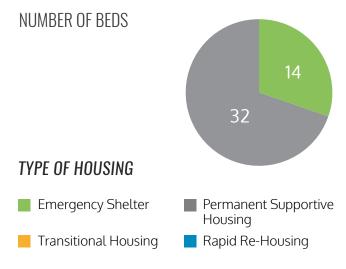

#### **2019 HOUSING INVENTORY:**

NUMBER OF BEDS

#### TYPE OF HOUSING

- Emergency Shelter
- Transitional Housing
- Permanent Supportive Housing
- Rapid Re-Housing