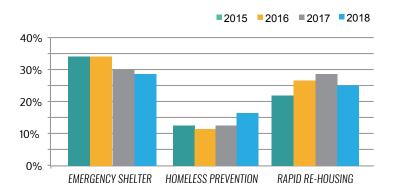

#### **IGP USE OF SHELTER SERVICES**

Percent of Children in IGP Utilizing Shelter, 2015-2018