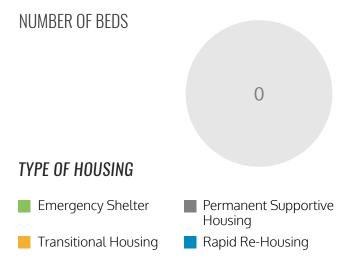

#### **2019 HOUSING INVENTORY:**

NUMBER OF BEDS

#### TYPE OF HOUSING

- Emergency Shelter
- Transitional Housing
- Permanent Supportive Housing
- Rapid Re-Housing