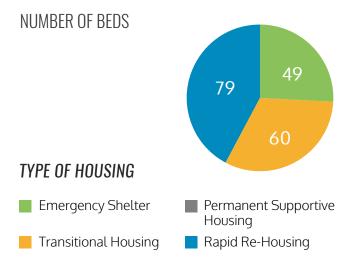

#### **2019 HOUSING INVENTORY:**

NUMBER OF BEDS

#### TYPE OF HOUSING

- Emergency Shelter
- Transitional Housing
- Permanent Supportive Housing
- Rapid Re-Housing