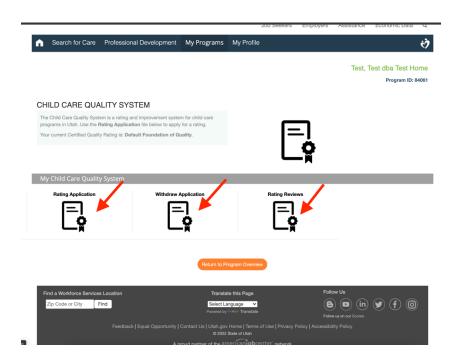

- To submit a new CCQS application or view current or past applications, click on 'Rating Application'
- To withdraw an already submitted active CCQS application, click on 'Withdraw Application'
- To request a review of an already processed and scored CCQS application, click on 'Rating Reviews.' within 30 days of scoring.