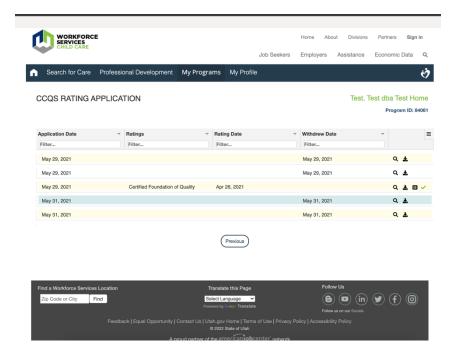

\*\*\*If you are not able to see the pull down menu options, refresh your page and the selections should then appear.\*\*\*

When you click on the 'Rating Application' tile you will be able to view an in process CCQS application or view a history of your CCQS applications and ratings. The magnifying glass icon allows you to view your application. The downward arrow icon allows you to view and download a PDF version of your application. The list icon allows you to view your scoresheet after a rating has been given.