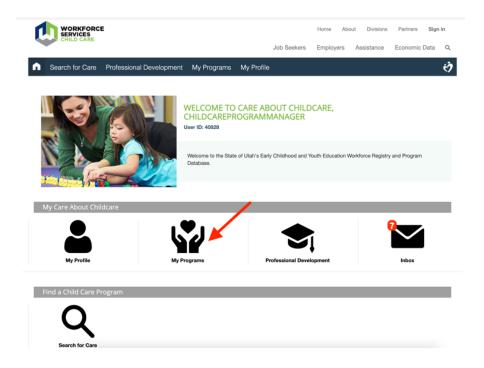

For more information on CCQS, please click here.

Go to <a href="https://careaboutchildcare.utah.gov">https://careaboutchildcare.utah.gov</a> and log in with your UtahID.

If you have **Owner, Director and/or Business Administrator** listed as your Role on the Utah Child Care Licensing (CCL) Provider Portal you will have a 'My Programs' tile on your dashboard. See the screen shot below.

If you do not see the "My Programs' tile, check your role in the licensing portal and be sure you have one of the above role(s) assigned. Please note that changes in the Child Care Licensing portal are updated every 24 hours in the Care About Childcare website.

Click on the 'My Programs' tile to see your Program(s). You will then see all the tiles that are related to your Program. Click on the 'CCQS' tile.

Below are the options you will see when you click on the 'CCQS' tile.