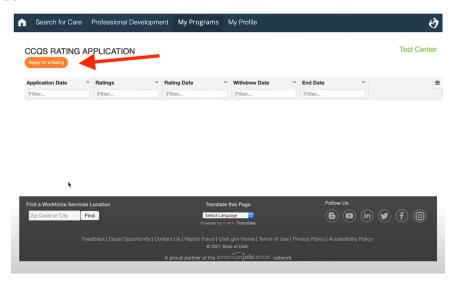

To submit a new CCQS application click on 'Rating Application' and click on the orange 'Apply for a Rating' button.

Be sure to identify a Primary Owner, Primary Director/Caregiver and a Business Administrator when filling in your application. These can be all the same person or they can be different people. Filling in these roles is critical in the scoring process. Please reach out to your CCQS Specialist at your local CAC agency for any questions on this.

\*\*\*If you are not able to see the pull down menu options, refresh your page and the selections should then appear.\*\*\*

When you click on the 'Rating Application' tile you will be able to view an in process CCQS application or view a history of your CCQS applications and ratings. The magnifying glass icon allows you to view your application. The downward arrow icon allows you to view and download a PDF version of your application. The list icon allows you to view your scoresheet after a rating has been given.