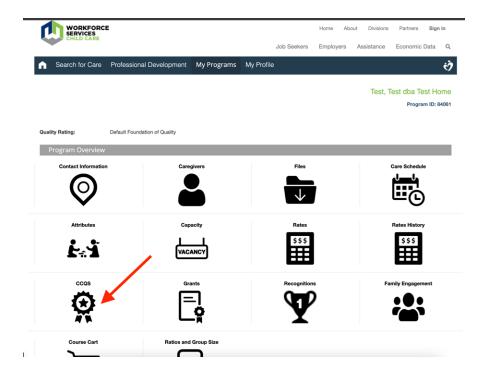

Click on the 'My Programs' tile to see your Program(s). You will then see all the tiles that are related to your Program. Click on the 'CCQS' tile.

Below are the options you will see when you click on the 'CCQS' tile.