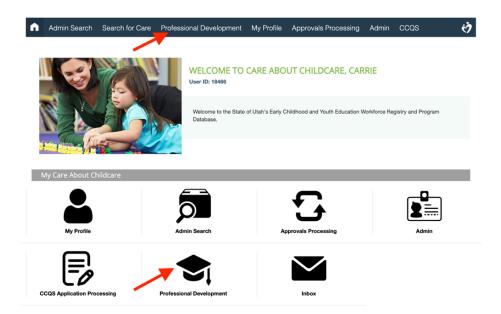

After logging in to your Care About Childcare profile go to your "Professional Development" section.

You can access this two ways:

- Click on "Professional Development" on the navy blue banner toward the top of the page.
- Click on the "Professional Development" tile under My Care About Childcare.