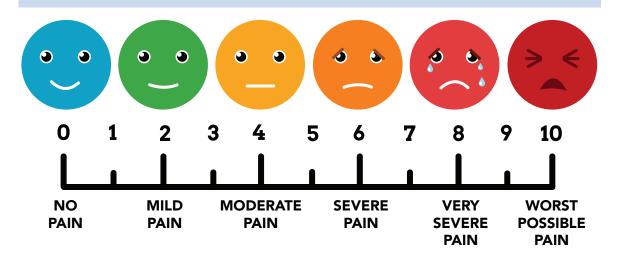

UT 84123 VP: 801-657-5200

South Center: St. George 1067 E. Tabernacle Suite #10 St. George, UT 84770

# **PREVENTING ILLNESS**





**STAY HOME** 







VP: 435-216-9305







# **GET MEDICAL HELP**









## PREFERRED METHOD OF COMMUNICATION













### QUICK COMMUNICATION













## TIPS FOR HEALTH PROVIDER

- Get the person's attention and make eye contact
- ▶ Repeat, rephrase, or write down your request
- Ask and/or indicate before touching the person
- Ask the person their preferred method of communication
- ▶ Minimize the number of people interacting with the patient
- ▶ Know that hearing aids/cochlear implants may improve hearing, but a person may still benefit from an assistive listening device and still may not understand all that you say.

## **HOW DO YOU FEEL?**



# **SITUATION, HISTORY & SYMPTOMS**

























## **HOW LONG HAVE YOU HAD SYMPTOMS?**

**MINUTES** 

**HOURS** 

**DAYS** 

**▶WEEKS** 

**MONTHS** 

**YEARS** 



























### **TREATMENT & CARE**

























**DEVELOPED BY THE MASSACHUSETTS COMMISSION FOR** THE DEAF AND HARD OF HEARING ▶ HTTPS://MASS.GOV