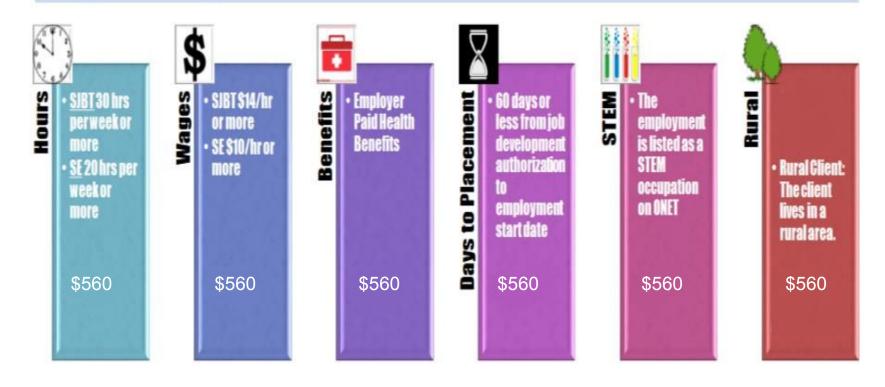

month.                                                                                | CRP fills out Form 60 (Eval of CIE) and Form 92 (Job Placement Assessment) to be submitted with Job Placement Bill.                                                                            | CRP fills out Form 93 (Ongoing Supports Monthly Coaching Report) and Form 95 (Job Coaching Tracker Form) and submits monthly, by the 15th, with billing.       | See High Quality Indicator Fee Schedule                                                                                                                                                                                                                                                                                            |

## **High Quality Indicators**