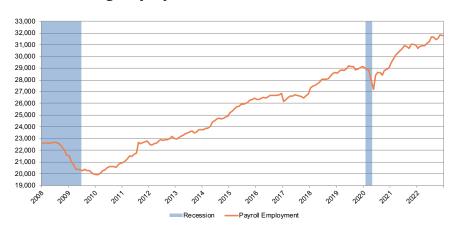

| \$14.99                   | \$17.58            |
| 53-7064         | Packers and Packagers, Hand                                                                  | \$13.99                   | \$16.20            |

Source: U.S. Bureau of Labor Statistics, Ogden MSA

| Total Payroll Jobs  |           |
|---------------------|-----------|
| December 2022       |           |
| Statewide           | 1,720,561 |
| Wasatch Front North | 264,378   |
| % of Statewide      | 15.4%     |

| Manufacturing Payroll Jobs |         |
|----------------------------|---------|
| December 2022              |         |
| Statewide                  | 152,957 |
| Wasatch Front North        | 31,796  |
| % of Statewide             | 20.8%   |

### Manufacturing Employment Wasatch Front North