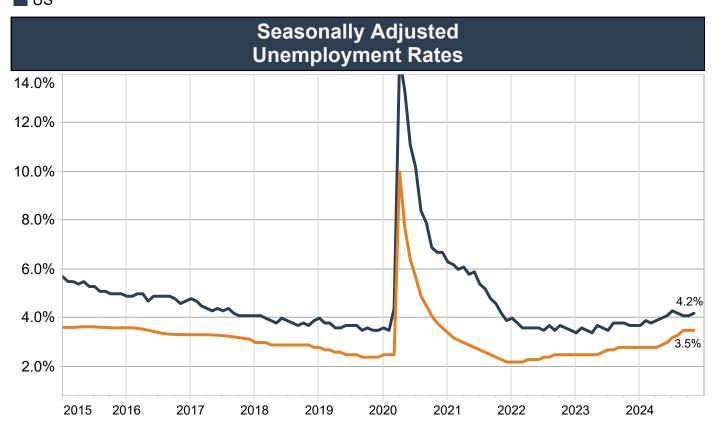

November's seasonally adjusted unemployment rate is estimated at 3.5%. Approximately 63,620 Utahns are unemployed. Utah's October unemployment rate is unrevised at 3.5%. The November national unemployment rate was up one-tenth of a percentage point at 4.2%.

Labor Market Indicators November 2024 <u>Utah</u> Employment Year-Over % Change: 1.8% Employment # Change: 30,900 Unemployment Rate: 3.5% <u>United States</u> Employment Year-Over % Change: 1.4% Unemployment Rate: 4.2%