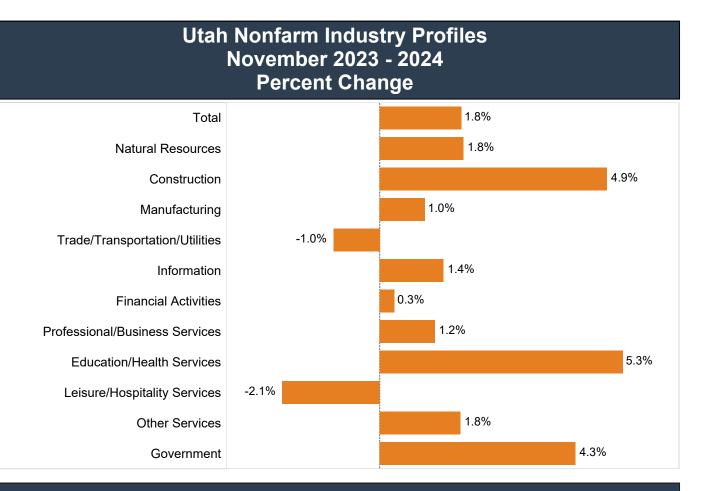

Utah's November private sector employment recorded a year-over-year expansion of 1.3%, or a 19,200 job increase. Eight of the ten major private-sector industry groups posted net year-over-year job gains. The overall gains are led by education and health services (12,800 jobs), construction (6,900 jobs), and professional and business services (3,000 jobs). leisure and hospitality (-3,600 jobs) and trade, transportation and utilities (-3,300 jobs) experienced year-over-year job losses.