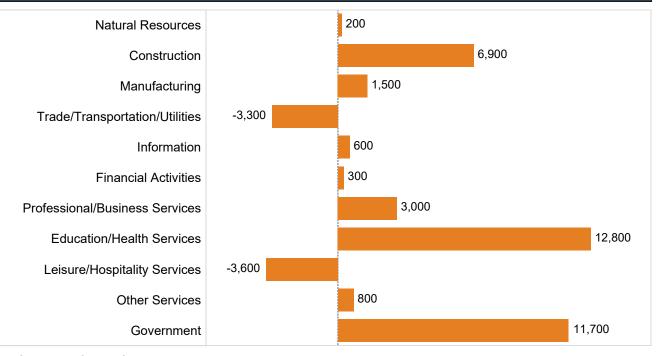

Utah's November private sector employment recorded a year-over-year expansion of 1.3%, or a 19,200 job increase. Eight of the ten major private-sector industry groups posted net year-over-year job gains. The overall gains are led by education and health services (12,800 jobs), construction (6,900 jobs), and professional and business services (3,000 jobs). leisure and hospitality (-3,600 jobs) and trade, transportation and utilities (-3,300 jobs) experienced year-over-year job losses.