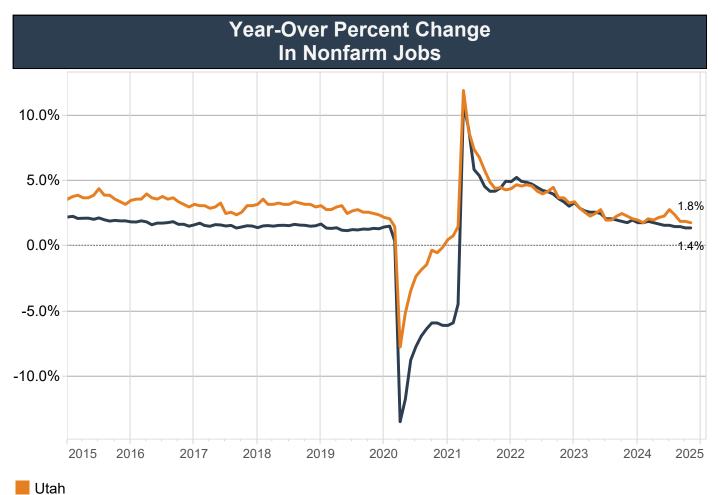

## **UTAH'S EMPLOYMENT SUMMARY: November 2024**

SALT LAKE CITY (Dec. 20, 2024) — Utah's nonfarm payroll employment for November 2024 increased an estimated 1.8% across the past 12 months, with the state's economy adding a cumulative 30,900 jobs since November 2023. Utah's current job count stands at 1,782,700.

Labor Market Indicators November 2024 <u>Utah</u> Employment Year-Over % Change: 1.8% Employment # Change: 30,900 Unemployment Rate: 3.5% <u>United States</u> Employment Year-Over % Change: 1.4% Unemployment Rate: 4.2%