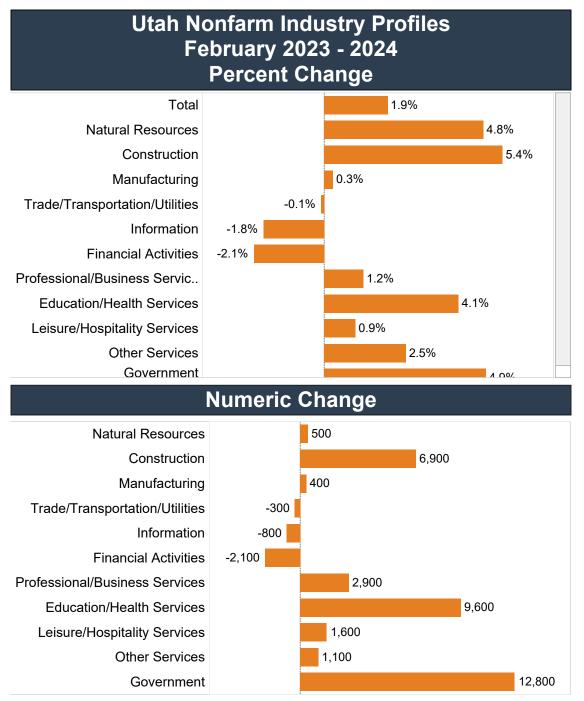

Utah's February private sector employment recorded a year-over-year expansion of 1.4%, or a 19,800-job increase. Seven of the ten major private-sector industry groups posted net year-over-year job gains. The overall gains are led by education and health services (9,600 jobs); construction (6,900 jobs); professional and business services (2,900 jobs); and leisure and hospitality (1,600 jobs). Three sectors with job losses are financial activities (-2,100); information (-800 jobs); and trade, transportation, utilities (-300 jobs).