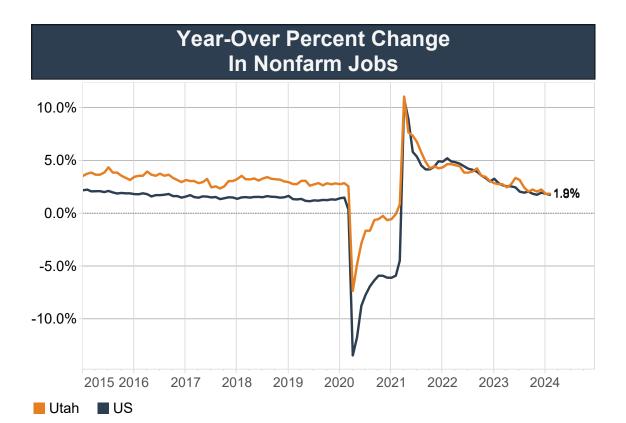

### UTAH'S EMPLOYMENT SUMMARY: February 2024

SALT LAKE CITY (March 22, 2024) — Utah's nonfarm payroll employment for February 2024 increased an estimated 1.9% across the past 12 months, with the state's economy adding a cumulative 32,600 jobs since February 2023. Utah's current job count stands at 1,735,300.

"The Utah economy continues to grow at a slower pace than what we saw last year," said Mark Knold, Chief Economist

at the Department of Workforce Services. "The supply of labor provided by domestic labor migrating to Utah over the past several years allowed the state's economy to grow faster than what the state's low unemployment rate should otherwise allow. However, this domestic in-migration has now slowed, and the state's low unemployment rate is constraining faster growth. Therefore, Utah's job growth pace has moderated downward toward the national average."