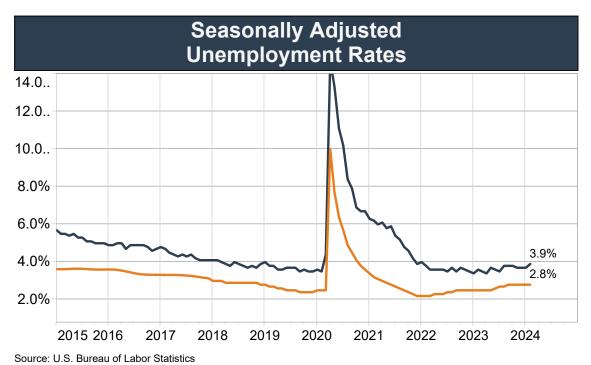

February's seasonally adjusted unemployment rate is estimated at 2.8%. Approximately 51,100 Utahns are unemployed. Utah's January unemployment rate is unrevised at 2.8%. The February national unemployment rate increased two-tenths of a percentage point to 3.9%.